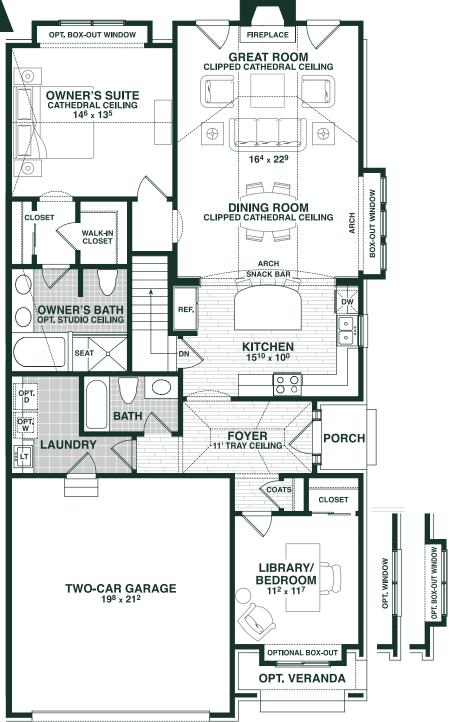

## The Ashford

Bold elements overhead create a contemporary aesthetic in The Ashford. A tray ceiling makes a remarkable opening statement in the foyer, while the clipped cathedral ceiling in the great room heightens the symmetry of that space. A graceful arch brings the kitchen into play, defining its snack bar and two thresholds into the heart of the home. A cathedral ceiling in the owner's suite elevates the luxury of the room with its optional box-out window, two closets and five piece bath.

## The Ashford

OPTIONAL TWO-SIDED FIREPLACE

First Floor Plan - 9' Ceilings

info@columbiahomesmi.com

(586) 630-0440

columbiahomesmi.com

In our continuing effort to meet homebuyer's expectations, we reserve the right to modify features, price, specifications and/ or to change or discontinue models without notice or obligation. Floor plan dimensions are approximate. Room dimensions do not include optional bays or box-outs. Floor plan shown may vary from actual home. Ceiling designs vary per elevation. Copyright 2017.