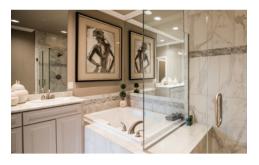

## The Ashford

Bold elements overhead create a contemporary aesthetic in The Ashford. A tray ceiling makes a remarkable opening statement in the foyer, while the clipped cathedral ceiling in the great room heightens the symmetry of that space. A graceful arch brings the kitchen into play, defining its snack bar and two thresholds into the heart of the home. A cathedral ceiling in the owner's suite elevates the luxury of the room with its optional box-out window, two closets and five piece bath.