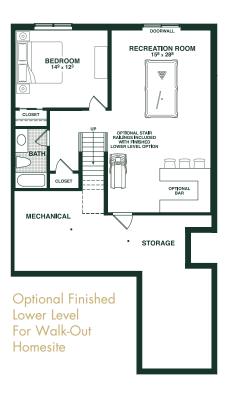

## The Ashford

OPTIONAL TWO-SIDED FIREPLACE

First Floor Plan - 9' Ceilings

info@columbiahomesmi.com

(586) 630-0440

columbiahomesmi.com

In our continuing effort to meet homebuyer's expectations, we reserve the right to modify features, price, specifications and/ or to change or discontinue models without notice or obligation. Floor plan dimensions are approximate. Room dimensions do not include optional bays or box-outs. Floor plan shown may vary from actual home. Ceiling designs vary per elevation. Copyright 2017.