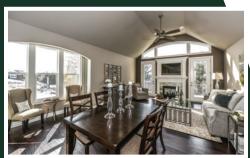

## The Ashford

Bold elements overhead create a contemporary aesthetic in The Ashford. A tray ceiling makes a remarkable opening statement in the foyer, while the clipped cathedral ceiling in the great room heightens the symmetry of that space. A graceful arch brings the kitchen into play, defining its snack bar and two thresholds into the heart of the home. A cathedral ceiling in the owner's suite elevates the luxury of the room with its optional box-out window, two closets and five piece bath.