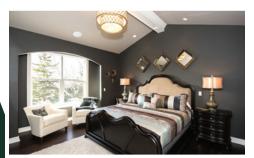

## The Ashford

Bold elements overhead create a contemporary aesthetic in The Ashford. A tray ceiling makes a remarkable opening statement in the foyer, while the clipped cathedral ceiling in the great room heightens the symmetry of that space. A graceful arch brings the kitchen into play, defining its snack bar and two thresholds into the heart of the home. A cathedral ceiling in the owner's suite elevates the luxury of the room with its optional box-out window, two closets and five piece bath.