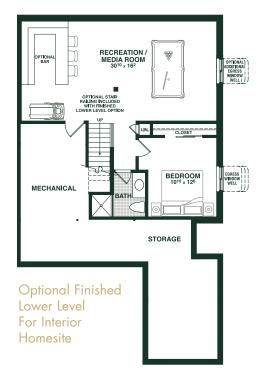

## The Ashford

OPTIONAL TWO-SIDED FIREPLACE

First Floor Plan - 9' Ceilings

info@columbiahomesmi.com

(586) 630-0440

columbiahomesmi.com

In our continuing effort to meet homebuyer's expectations, we reserve the right to modify features, price, specifications and/ or to change or discontinue models without notice or obligation. Floor plan dimensions are approximate. Room dimensions do not include optional bays or box-outs. Floor plan shown may vary from actual home. Ceiling designs vary per elevation. Copyright 2017.