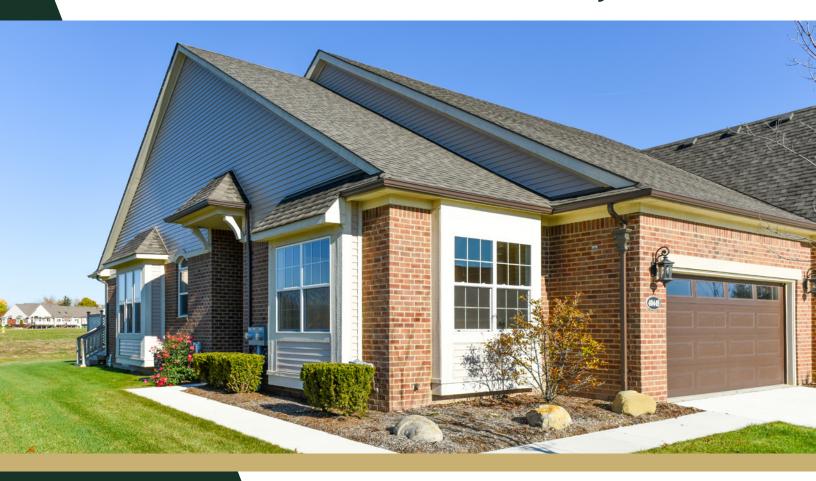

## The Ashford

Bold elements overhead create a contemporary aesthetic in The Ashford. A tray ceiling makes a remarkable opening statement in the foyer, while the clipped cathedral ceiling in the great room heightens the symmetry of that space. A graceful arch brings the kitchen into play, defining its snack bar and two thresholds into the heart of the home. A cathedral ceiling in the owner's suite elevates the luxury of the room with its optional box-out window, two closets and five piece bath.