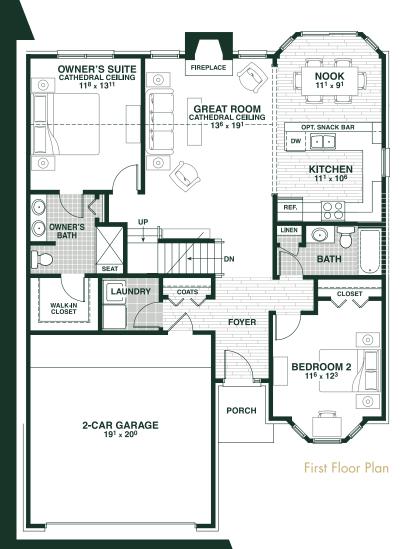

## 1,725 sf | 3 Bedrooms | 3 Baths Bradbury II

With the addition of a loft with its own bath and walk-in closet, this 3-bedroom, 3-bath ranch with loft condominium has lots to offer. The great room with cathedral ceiling and a bank of windows encircling the nook impart an open, airy feeling to this charming condominium; while guests and family alike will enjoy the handy kitchen that opens to both the nook and great room. The luxurious owner's suite features a cathedral ceiling, walk-in closet and roomy bath. Another bedroom with an adjoining full bath completes the first level living space and could just as easily be used as an optional study or home office. Direct access from the 2-car attached garage to the laundry area with a coat closet makes storage of outer garments effortless.