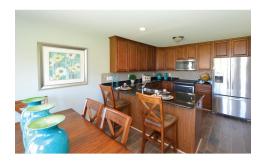

## 1,725 sf | 3 Bedrooms | 3 Baths Bradbury II

With the addition of a loft with its own bath and walk-in closet, this 3-bedroom, 3-bath ranch with loft condominium has lots to offer. The great room with cathedral ceiling and a bank of windows encircling the nook impart an open, airy feeling to this charming condominium; while guests and family alike will enjoy the handy kitchen that opens to both the nook and great room. The luxurious owner's suite features a cathedral ceiling, walk-in closet and roomy bath. Another bedroom with an adjoining full bath completes the first level living space and could just as easily be used as an optional study or home office. Direct access from the 2-car attached garage to the laundry area with a coat closet makes storage of outer garments effortless.