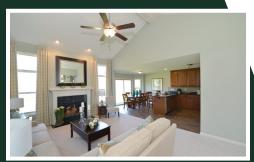

## 1,725 sf | 3 Bedrooms | 3 Baths Bradbury II

With the addition of a loft with its own bath and walk-in closet, this 3-bedroom, 3-bath ranch with loft condominium has lots to offer. The great room with cathedral ceiling and a bank of windows encircling the nook impart an open, airy feeling to this charming condominium; while guests and family alike will enjoy the handy kitchen that opens to both the nook and great room. The luxurious owner's suite features a cathedral ceiling, walk-in closet and roomy bath. Another bedroom with an adjoining full bath completes the first level living space and could just as easily be used as an optional study or home office. Direct access from the 2-car attached garage to the laundry area with a coat closet makes storage of outer garments effortless.