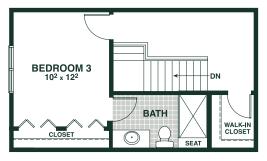

## 1,725 sf | 3 Bedrooms | 3 Baths Bradbury II

With the addition of a loft with its own bath and walk-in closet, this 3-bedroom, 3-bath ranch with loft condominium has lots to offer. The great room with cathedral ceiling and a bank of windows encircling the nook impart an open, airy feeling to this charming condominium; while guests and family alike will enjoy the handy kitchen that opens to both the nook and great room. The luxurious owner's suite features a cathedral ceiling, walk-in closet and roomy bath. Another bedroom with an adjoining full bath completes the first level living space and could just as easily be used as an optional study or home office. Direct access from the 2-car attached garage to the laundry area with a coat closet makes storage of outer garments effortless.