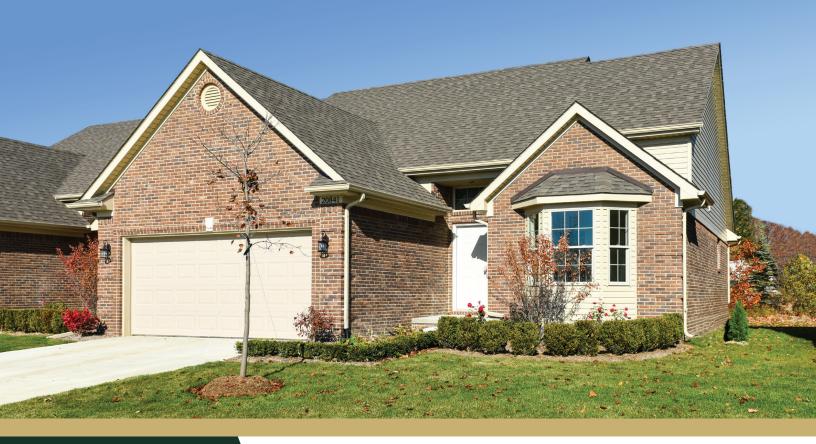

## 1,725 sf | 3 Bedrooms | 3 Baths Bradbury II

With the addition of a loft with its own bath and walk-in closet, this 3-bedroom, 3-bath ranch with loft condominium has lots to offer. The great room with cathedral ceiling and a bank of windows encircling the nook impart an open, airy feeling to this charming condominium; while guests and family alike will enjoy the handy kitchen that opens to both the nook and great room. The luxurious owner's suite features a cathedral ceiling, walk-in closet and roomy bath. Another bedroom with an adjoining full bath completes the first level living space and could just as easily be used as an optional study or home office. Direct access from the 2-car attached garage to the laundry area with a coat closet makes storage of outer garments effortless.