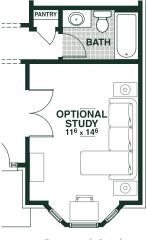

## 1,725 sf | 3 Bedrooms | 3 Baths Bradbury II

With the addition of a loft with its own bath and walk-in closet, this 3-bedroom, 3-bath ranch with loft condominium has lots to offer. The great room with cathedral ceiling and a bank of windows encircling the nook impart an open, airy feeling to this charming condominium; while guests and family alike will enjoy the handy kitchen that opens to both the nook and great room. The luxurious owner's suite features a cathedral ceiling, walk-in closet and roomy bath. Another bedroom with an adjoining full bath completes the first level living space and could just as easily be used as an optional study or home office. Direct access from the 2-car attached garage to the laundry area with a coat closet makes storage of outer garments effortless.