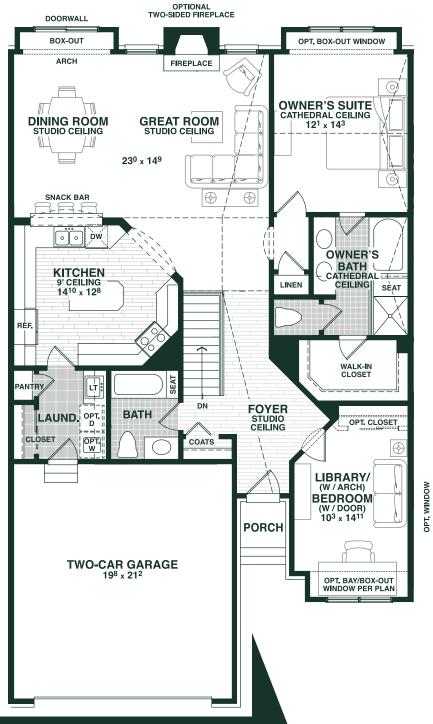

## Hampton

Graceful arches that define and separate spaces at every threshold are among the superb design details of The Hampton, where different ceiling heights add to the drama. A studio ceiling in the great room and dining room complements the fireplace, expansive windows and a sliding glass door. A 9 ft. ceiling raises standards in the centerpiece kitchen, connected to neighboring space with a snack bar; and a cathedral ceiling heightens the drama in a lavish owner's suite. The second bedroom is perfect for overnight guests with its close proximity to the second bathroom or it is ideal as a library or den. A full basement, with options for finishing, presents ample extra space.