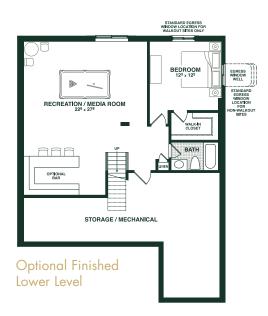

## Hampton

Graceful arches that define and separate spaces at every threshold are among the superb design details of The Hampton, where different ceiling heights add to the drama. A studio ceiling in the great room and dining room complements the fireplace, expansive windows and a sliding glass door. A 9 ft. ceiling raises standards in the centerpiece kitchen, connected to neighboring space with a snack bar; and a cathedral ceiling heightens the drama in a lavish owner's suite. The second bedroom is perfect for overnight guests with its close proximity to the second bathroom or it is ideal as a library or den. A full basement, with options for finishing, presents ample extra space.