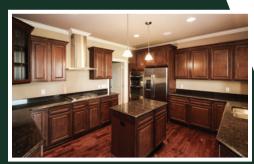

## Hampton

Graceful arches that define and separate spaces at every threshold are among the superb design details of The Hampton, where different ceiling heights add to the drama. A studio ceiling in the great room and dining room complements the fireplace, expansive windows and a sliding glass door. A 9 ft. ceiling raises standards in the centerpiece kitchen, connected to neighboring space with a snack bar; and a cathedral ceiling heightens the drama in a lavish owner's suite. The second bedroom is perfect for overnight guests with its close proximity to the second bathroom or it is ideal as a library or den. A full basement, with options for finishing, presents ample extra space.