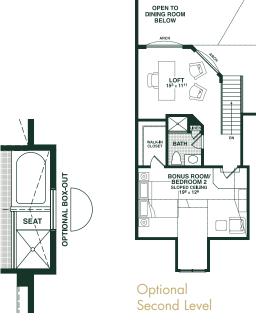

## Hampton

OPEN TO GREAT ROOM BELOW

First Floor Plan - 9' Ceilings

info@columbiahomesmi.com

(586) 630-0440

columbiahomesmi.com

In our continuing effort to meet homebuyer's expectations, we reserve the right to modify features, price, specifications and/ or to change or discontinue models without notice or obligation. Floor plan dimensions are approximate. Room dimensions do not include optional bays or box-outs. Floor plan shown may vary from actual home. Ceiling designs vary per elevation. Copyright 2017.