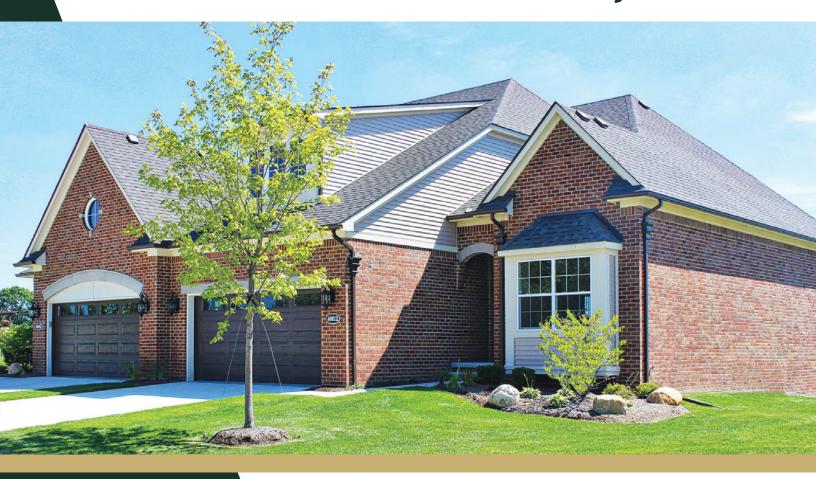

## Hampton

Graceful arches that define and separate spaces at every threshold are among the superb design details of The Hampton, where different ceiling heights add to the drama. A studio ceiling in the great room and dining room complements the fireplace, expansive windows and a sliding glass door. A 9 ft. ceiling raises standards in the centerpiece kitchen, connected to neighboring space with a snack bar; and a cathedral ceiling heightens the drama in a lavish owner's suite. The second bedroom is perfect for overnight guests with its close proximity to the second bathroom or it is ideal as a library or den. A full basement, with options for finishing, presents ample extra space.