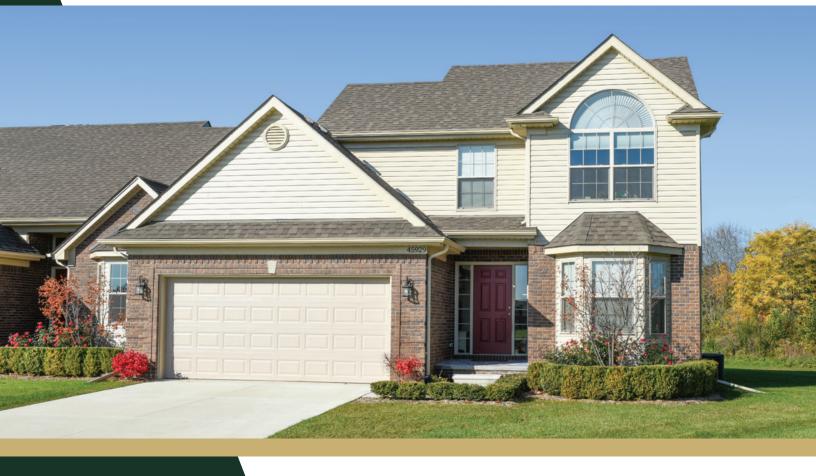

## Glenbury

The comfortable great room in this 3-bedroom condominium features a fireplace flanked by two sunny windows and a studio ceiling. Abundant natural light fills the kitchen, making it a pleasant spot for preparing meals while chatting with guests over the snack bar. The luxurious first floor owner's suite includes a cathedral ceiling, a generous walk-in closet and full bath. The second level offers an open loft area that overlooks the great room below, plus two additional bedrooms with large closets, that share a full bath. The 2-car attached garage opens into a convenient laundry area that provides direct access to the full basement.