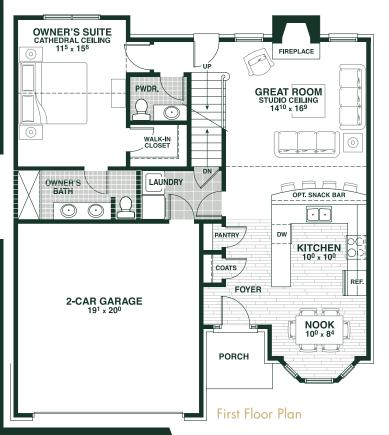

## Glenbury

The comfortable great room in this 3-bedroom condominium features a fireplace flanked by two sunny windows and a studio ceiling. Abundant natural light fills the kitchen, making it a pleasant spot for preparing meals while chatting with guests over the snack bar. The luxurious first floor owner's suite includes a cathedral ceiling, a generous walk-in closet and full bath. The second level offers an open loft area that overlooks the great room below, plus two additional bedrooms with large closets, that share a full bath. The 2-car attached garage opens into a convenient laundry area that provides direct access to the full basement.

## The Glenbury

Second Floor Plan

OWNER'S BATH

**Optional** 

Owner's Bath

info@columbiahomesmi.com

(586) 465-3960

columbiahomesmi.com