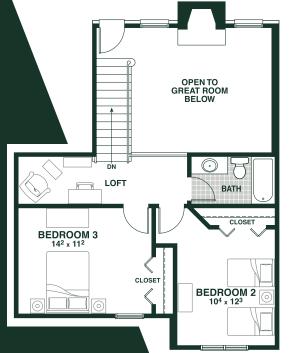

## Glenbury

The comfortable great room in this 3-bedroom condominium features a fireplace flanked by two sunny windows and a studio ceiling. Abundant natural light fills the kitchen, making it a pleasant spot for preparing meals while chatting with guests over the snack bar. The luxurious first floor owner's suite includes a cathedral ceiling, a generous walk-in closet and full bath. The second level offers an open loft area that overlooks the great room below, plus two additional bedrooms with large closets, that share a full bath. The 2-car attached garage opens into a convenient laundry area that provides direct access to the full basement.

## The Glenbury

Second Floor Plan

OWNER'S BATH

**Optional** 

Owner's Bath

info@columbiahomesmi.com

(586) 465-3960

columbiahomesmi.com