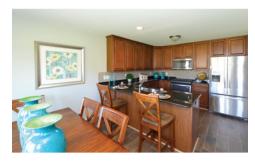

## The Bradbury

A cathedral ceiling in the great room and a bank of windows encircling the nook impart an open, airy feeling to this charming 2-bedroom, 2-bath ranch condominium. Preparing meals and entertaining guests is a breeze, with the handy kitchen open to both the nook and great room. The luxurious owner's suite features a walk-in closet, cathedral ceiling and roomy bath. The second bedroom with an adjoining full bath could just as easily be used as an optional study or home office. Direct access to a coat closet and laundry area from the 2-car attached garage makes storage of outer garments effortless.