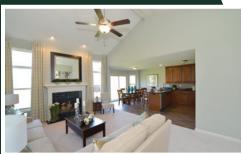

## The Bradbury

A cathedral ceiling in the great room and a bank of windows encircling the nook impart an open, airy feeling to this charming 2-bedroom, 2-bath ranch condominium. Preparing meals and entertaining guests is a breeze, with the handy kitchen open to both the nook and great room. The luxurious owner's suite features a walk-in closet, cathedral ceiling and roomy bath. The second bedroom with an adjoining full bath could just as easily be used as an optional study or home office. Direct access to a coat closet and laundry area from the 2-car attached garage makes storage of outer garments effortless.