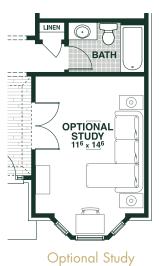

## The Bradbury

A cathedral ceiling in the great room and a bank of windows encircling the nook impart an open, airy feeling to this charming 2-bedroom, 2-bath ranch condominium. Preparing meals and entertaining guests is a breeze, with the handy kitchen open to both the nook and great room. The luxurious owner's suite features a walk-in closet, cathedral ceiling and roomy bath. The second bedroom with an adjoining full bath could just as easily be used as an optional study or home office. Direct access to a coat closet and laundry area from the 2-car attached garage makes storage of outer garments effortless.

## The Bradbury

Optional Owner's Bath

Optional Kitchen

info@columbiahomesmi.com

(586) 465-3960

columbiahomesmi.com

In our continuing effort to meet homebuyer's expectations, we reserve the right to modify features, price, specifications and/ or to change or discontinue models without notice or obligation. Floor plan dimensions are approximate. Room dimensions do not include optional bays or box-outs. Floor plan shown may vary from actual home. Ceiling designs vary per elevation. Copyright 2017.