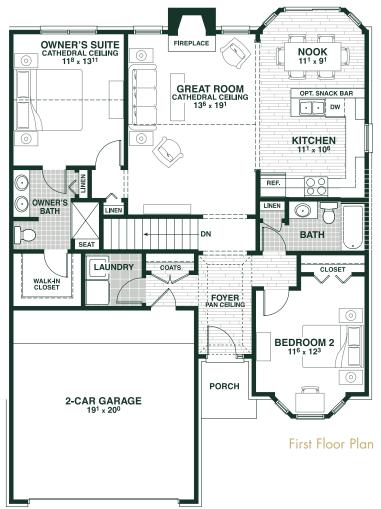

## The Bradbury

A cathedral ceiling in the great room and a bank of windows encircling the nook impart an open, airy feeling to this charming 2-bedroom, 2-bath ranch condominium. Preparing meals and entertaining guests is a breeze, with the handy kitchen open to both the nook and great room. The luxurious owner's suite features a walk-in closet, cathedral ceiling and roomy bath. The second bedroom with an adjoining full bath could just as easily be used as an optional study or home office. Direct access to a coat closet and laundry area from the 2-car attached garage makes storage of outer garments effortless.