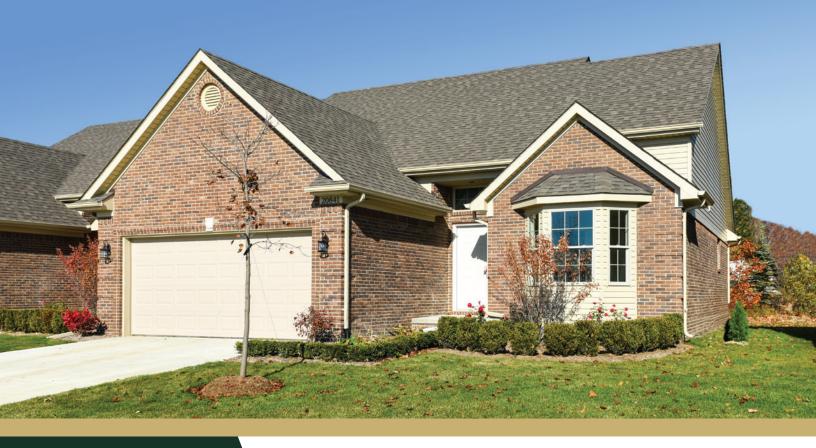

## The Bradbury

A cathedral ceiling in the great room and a bank of windows encircling the nook impart an open, airy feeling to this charming 2-bedroom, 2-bath ranch condominium. Preparing meals and entertaining guests is a breeze, with the handy kitchen open to both the nook and great room. The luxurious owner's suite features a walk-in closet, cathedral ceiling and roomy bath. The second bedroom with an adjoining full bath could just as easily be used as an optional study or home office. Direct access to a coat closet and laundry area from the 2-car attached garage makes storage of outer garments effortless.