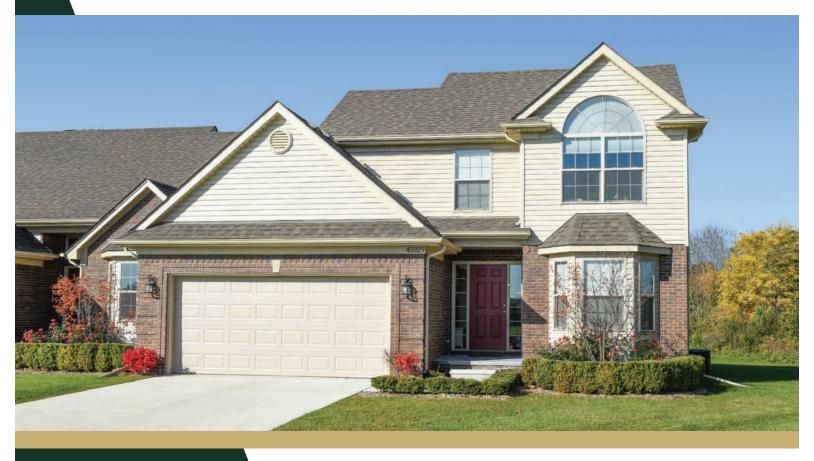

## The Glenbury

The comfortable great room in this 3-bedroom condominium features a fireplace flanked by two sunny windows and a studio ceiling. Abundant natural light fills the kitchen, making it a pleasant spot for preparing meals while chatting with guests over the snack bar. The luxurious first floor owner's suite includes a cathedral ceiling, a generous walk-in closet and full bath. The second level offers an open loft area that overlooks the great room below, plus two additional bedrooms with large closets, that share a full bath. The 2-car attached garage opens into a convenient laundry area that provides direct access to the full basement.