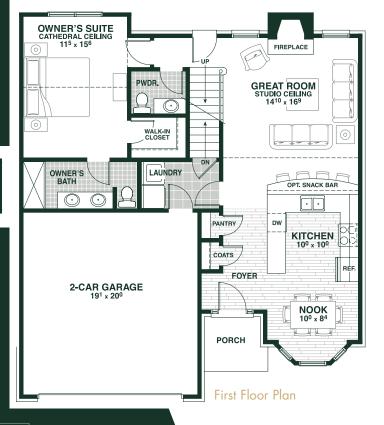

## The Glenbury

The comfortable great room in this 3-bedroom condominium features a fireplace flanked by two sunny windows and a studio ceiling. Abundant natural light fills the kitchen, making it a pleasant spot for preparing meals while chatting with guests over the snack bar. The luxurious first floor owner's suite includes a cathedral ceiling, a generous walk-in closet and full bath. The second level offers an open loft area that overlooks the great room below, plus two additional bedrooms with large closets, that share a full bath. The 2-car attached garage opens into a convenient laundry area that provides direct access to the full basement.