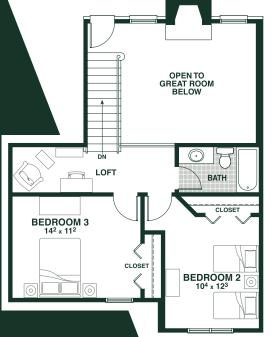

## The Glenbury

The comfortable great room in this 3-bedroom condominium features a fireplace flanked by two sunny windows and a studio ceiling. Abundant natural light fills the kitchen, making it a pleasant spot for preparing meals while chatting with guests over the snack bar. The luxurious first floor owner's suite includes a cathedral ceiling, a generous walk-in closet and full bath. The second level offers an open loft area that overlooks the great room below, plus two additional bedrooms with large closets, that share a full bath. The 2-car attached garage opens into a convenient laundry area that provides direct access to the full basement.

## The Glenbury

Second Floor Plan

OWNER'S BATH

**Optional** 

Owner's Bath

info@columbiahomesmi.com

(586) 630-0440

columbiahomesmi.com