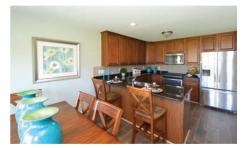

## The Bradbury

A cathedral ceiling in the great room and a bank of windows encircling the nook impart an open, airy feeling to this charming 2-bedroom, 2-bath ranch condominium. Preparing meals and entertaining guests is a breeze, with the handy kitchen open to both the nook and great room. The luxurious owner's suite features a walk-in closet, cathedral ceiling and roomy bath. The second bedroom with an adjoining full bath could just as easily be used as an optional study or home office. Direct access to a coat closet and laundry area from the 2-car attached garage makes storage of outer garments effortless.