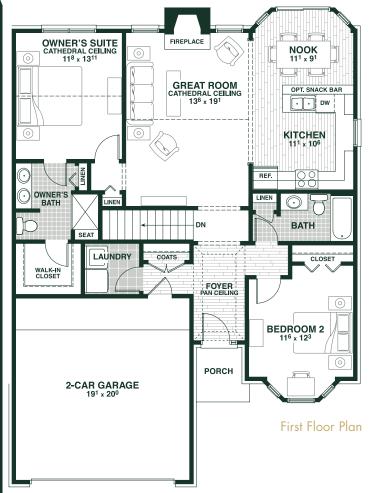

## The Bradbury

A cathedral ceiling in the great room and a bank of windows encircling the nook impart an open, airy feeling to this charming 2-bedroom, 2-bath ranch condominium. Preparing meals and entertaining guests is a breeze, with the handy kitchen open to both the nook and great room. The luxurious owner's suite features a walk-in closet, cathedral ceiling and roomy bath. The second bedroom with an adjoining full bath could just as easily be used as an optional study or home office. Direct access to a coat closet and laundry area from the 2-car attached garage makes storage of outer garments effortless.

## 1,350 sf | 2 Bedrooms | 2 Baths