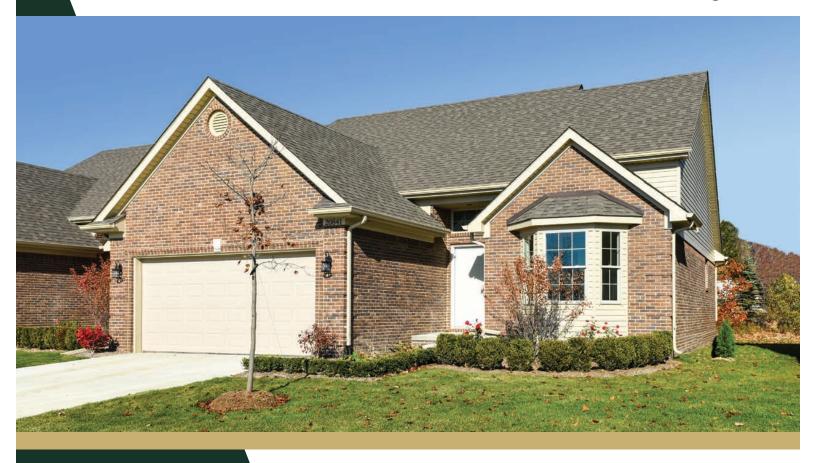

## The Bradbury

A cathedral ceiling in the great room and a bank of windows encircling the nook impart an open, airy feeling to this charming 2-bedroom, 2-bath ranch condominium. Preparing meals and entertaining guests is a breeze, with the handy kitchen open to both the nook and great room. The luxurious owner's suite features a walk-in closet, cathedral ceiling and roomy bath. The second bedroom with an adjoining full bath could just as easily be used as an optional study or home office. Direct access to a coat closet and laundry area from the 2-car attached garage makes storage of outer garments effortless.