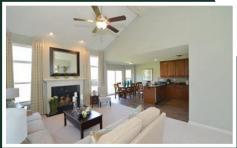

## The Bradbury

A cathedral ceiling in the great room and a bank of windows encircling the nook impart an open, airy feeling to this charming 2-bedroom, 2-bath ranch condominium. Preparing meals and entertaining guests is a breeze, with the handy kitchen open to both the nook and great room. The luxurious owner's suite features a walk-in closet, cathedral ceiling and roomy bath. The second bedroom with an adjoining full bath could just as easily be used as an optional study or home office. Direct access to a coat closet and laundry area from the 2-car attached garage makes storage of outer garments effortless.